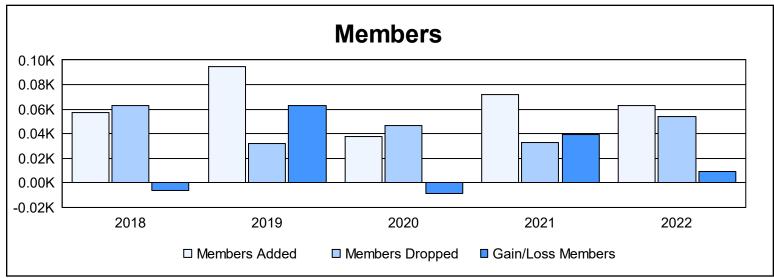

District 131 As of June 2022 Cumulative

| Year      | New<br>Clubs | Dropped<br>Clubs | Gain/<br>Loss<br>Clubs | New<br>Members | Charter<br>Members | Reinstate<br>Members | Transfer<br>Members | Total<br>Member<br>Added | Total<br>Members<br>Dropped | Gain/<br>Loss<br>Members |
|-----------|--------------|------------------|------------------------|----------------|--------------------|----------------------|---------------------|--------------------------|-----------------------------|--------------------------|
| 2017-2018 | 1            | 0                | 1                      | 37             | 20                 | 0                    | 0                   | 57                       | 63                          | -6                       |
| 2018-2019 | 3            | 0                | 3                      | 32             | 63                 | 0                    | 0                   | 95                       | 32                          | 63                       |
| 2019-2020 | 0            | 0                | 0                      | 38             | 0                  | 0                    | 0                   | 38                       | 47                          | -9                       |
| 2020-2021 | 1            | 0                | 1                      | 51             | 20                 | 1                    | 0                   | 72                       | 33                          | 39                       |
| 2021-2022 | 1            | 0                | 1                      | 43             | 20                 | 0                    | 0                   | 63                       | 54                          | 9                        |
| Average   | 1            | 0                | 1                      | 40             | 25                 | 0                    | 0                   | 65                       | 46                          | 19                       |